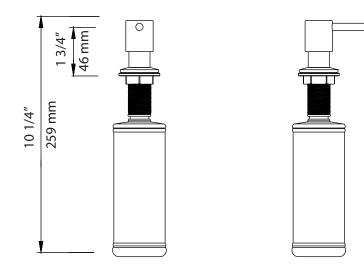

## DIMENSIONS





## BLOSSOM BRAND FAUCETS LIMITED LIFETIME WARRANTY

- Blossom solid brass faucets are manufactured with the most durable ceramic cartridge under the highest standards of quality and workmanship. All Blossom faucets carry a limited lifetime warranty from the original date of purchase.
- We recommend our products to be installed and serviced by a licensed professional plumber or contractor to avoid any improper installation. Warranty is automatically void if any product has been tampered, improperly installed, altered or damaged due to misuse or abuse during installation.
- If a product fails as a result of a defect in manufacturing during the warranty period, Blossom will repair or replace the product or its parts at its sole discretion. Proof of purchase (original invoice / sales receipt