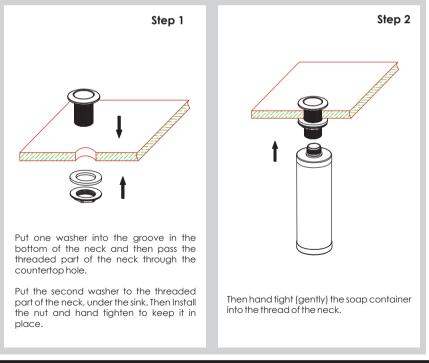

TRUCTIONS

Kitchen Soap Dispenser

**SD02** 





Solid Brass Pump Soap Container (8.5 oz)

## www.BlossomUS.com

## www.BlossomUS.com

#### Important

- We recommend that this product is installed by a qualified professional plumber / contractor.
- Please check this product immediately to ensure that it has not been damaged and is complete. Before installation, please make sure this product is the correct model and you have all the parts required for installation and using.
- Please read these instructions carefully and keep it for future reference.

#### Maintenance

We DO NOT recommend using any household cleaners to clean the product. The product should be cleaned only with soapy water. Rinsed with clean water and dry with a soft cloth.

#### **Soap Dispenser Installation Procedure**





www.BlossomUS.com

### www.BlossomUS.com