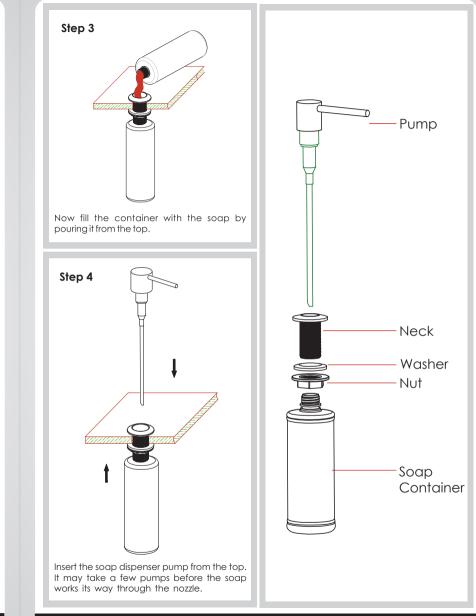

UCTIONS

Kitchen Soap Dispenser

**SD02** 





Solid Brass Pump Soap Container (8.5 oz)

## www.BlossomUS.com

## www.BlossomUS.com

#### Important

- We recommend that this product is installed by a qualified professional plumber / contractor.
- Please check this product immediately to ensure that it has not been damaged and is complete. Before installation, please make sure this product is the correct model and you have all the parts required for installation and using.
- Please read these instructions carefully and keep it for future reference.

#### Maintenance

We DO NOT recommend using any household cleaners to clean the product. The product should be cleaned only with soapy water. Rinsed with clean water and dry with a soft cloth.

#### **Soap Dispenser Installation Procedure**





www.BlossomUS.com

### www.BlossomUS.com